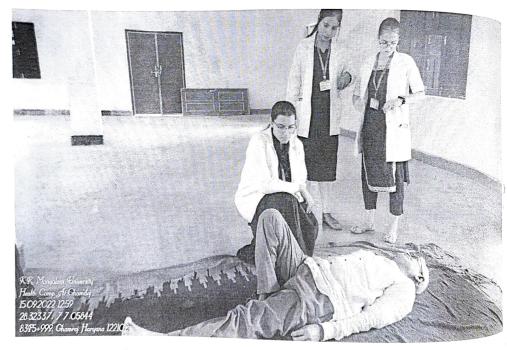

Photo 4: Dr. Charu explains the important of yoga with the help of demonstration.

Registrar K.R. Mangalam University Sohna Road, Gurugram, (Haryana)

Photo 5: Dr. Sucheta & Dr. charu explain the importance of wheatgrass water to the villagers.