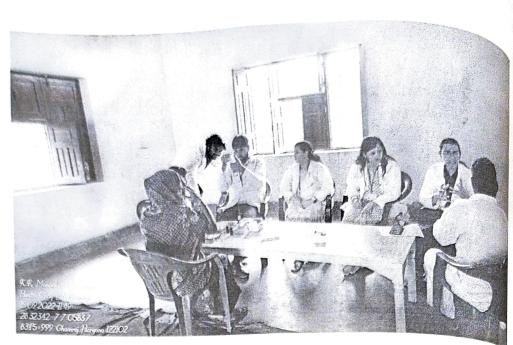

#### Content

A team of doctors and professionals were present to conduct the blood tests and health check-ups. The

1

camp was well organized and divided into the different sections for the ease of the patients and divided into the different sections for the ease of the patients and divided into the different sections for the ease of the patients and the patients are patients are patients and the patients are patients are patients are patients are patients are patients are patients and the patients are patients ar Health checkup and dental checkup was started at 11.00 AM.