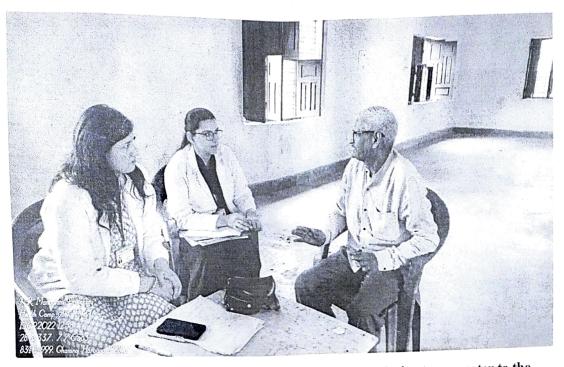

### HEALTH CAMP (15 -09-2022)

Date: 15-09-2022, Thursday Venue: Community center of village ghamroj, Sohna road, Gurugram Event Type: Health Camp Mode of Activity: Extension activity Target Group: Villagers of ghamroj Resource Person: Dr. Deepti, Dr. Rajesh Jangra, Dr. Anil Sharma, Dr. Nitin Kumar Coordinators: Mr. Sunil Kumar, Dr. Sucheta, Mrs. Renu, Mr. Prashant, Dr. Charu Organized by: Health club society (SMAS) Number of Participants (Attach Attendance as Annexure):

#### Introduction

K. R. Mangalam University organised a health camp in collaboration with Medox Hospital, Sohna Road, Gurugram. The camp was organized at community center of village ghamroj, Sohna road, Gurugram. It was organised to promote public health by making new health intervention available.

#### Content

A team of doctors and professionals were present to conduct the blood tests and health check-ups. The

1

camp was well organized and divided into the different sections for the ease of the patients and divided into the different sections for the ease of the patients and divided into the different sections for the ease of the patients and the patients are patients are patients and the patients are patients are patients are patients are patients are patients are patients and the patients are patients ar Health checkup and dental checkup was started at 11.00 AM.