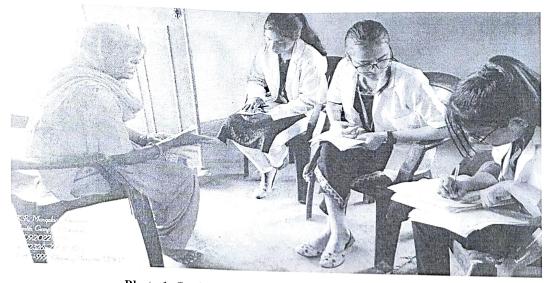

### Glimpses of Health Camp

Photo 1: Students are filling villagers general details.

Photo 2:Mr. Prashant Sharma (faculty SMAS) Check the hemoglobin value of villagers.

3

Photo 3: Dr. Charu explain the important of yoga & health diet