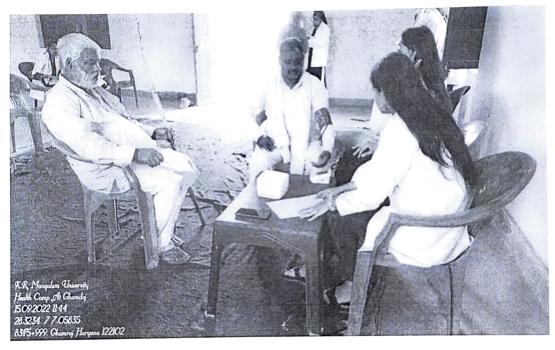

#### Content

A team of doctors and professionals were present to conduct the blood tests and health check-ups. The

1

camp was well organized and divided into the different sections for the ease of the patients and divided into the different sections for the ease of the patients and divided into the different sections for the ease of the patients and the patients are patients are patients and the patients are patients are patients are patients are patients are patients are patients and the patients are patients ar Health checkup and dental checkup was started at 11.00 AM.

Health checkup and dental checkup was such Health checkup and dental checkup was such All adults' patients were screened for hypertension by Dr. Rajesh Jangra. Patients with all  $K_{unas}$ All adults' patients were screened for hypertension  $d_{y}$ and poor adherence to the old treatment were advised to higher centers by Dr. Nitin  $K_{u}n_{ar} f_{br}$ 

Dental problems were assessed and treatment advised by the dentist Dr. Anil Sharma,

Dental problems were assessed and treatment Dr. Chant Chhabra gave suggestion for reducing their joint pain, back pain via using some tion for improved their health & life style. During the health Dr. Chan Chhabra gave suggestion for reducing and their health & life style. During the health exercise. She also given some suggestion for improved their health & life style. During the health  $h_{ealth}$  is some suggestion for improved their health below  $h_{ealth}$  is some suggestion. exercise. She also given some suggestion for upper ange of services like routine medical check-up, haemoglobin test, sugar test, blood pressure of services like routine medical check-up, haemoglobin test, sugar test, blood pressure of services. Dr. Sucheta and Mrs Ren. people to drink green grass juice every day to increase their hemoglobin level.