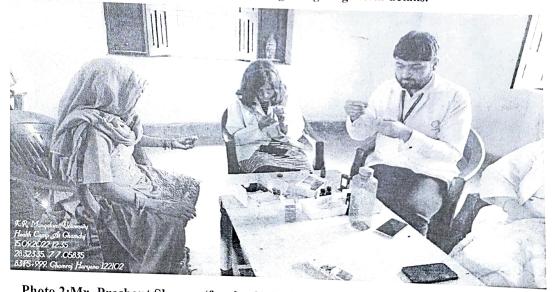

### Glimpses of Health Camp

Photo 1: Students are filling villagers general details.

Photo 2:Mr. Prashant Sharma (faculty SMAS) Check the hemoglobin value of villagers.

3

Photo 3: Dr. Charu explain the important of yoga & health diet